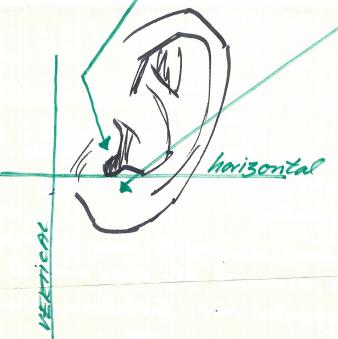

on assumption you have been too busy lately to read semy HAIRCUT POLICY, may I grote corrent regulation.

"If the individual desires to over sideborne, they will be neatly trimmed. The base will be a clean shaven horizontal line. Sideborne will not extend downward be youd the lowest part of the exterior ear opening... no style longer than the ones illustrated is permitted.

DIRECTOR FOR FACILITIES ENGINEERING

horizontal-parallel to horizon; on a level

Ear- the organ of hearing ... avricle
for collecting sounds, etc.

exterior ear opening— an orifice surrounded by the tragus and antitragus leading to the tympanum or labyrinth.